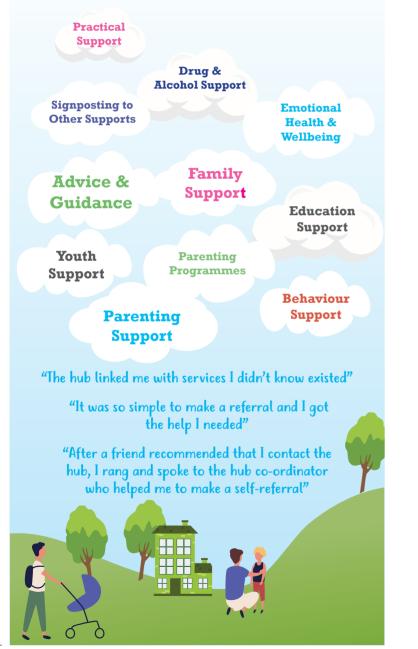

# Services Available Through The Hub May Include...

There Are 3 Family Support Hubs In the Southern Trust Area